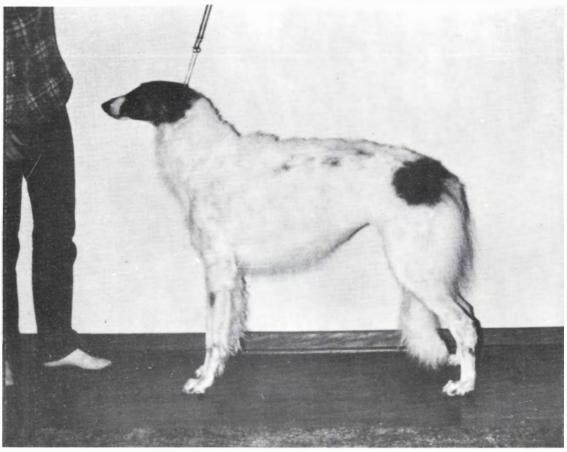

## Windrift Jezebel

May 10, 1984 Breeder: Owners Female White and Red

Jon and Nancy Reimer 13318 Iowa Street Crown Point, IN 46307 (219)663-8552

Jezebel, a 32" bitch, is at home maturing while her sisters, Windrift Jubilant Miss and Windrift Jenna of Pendragon, are out taking points.